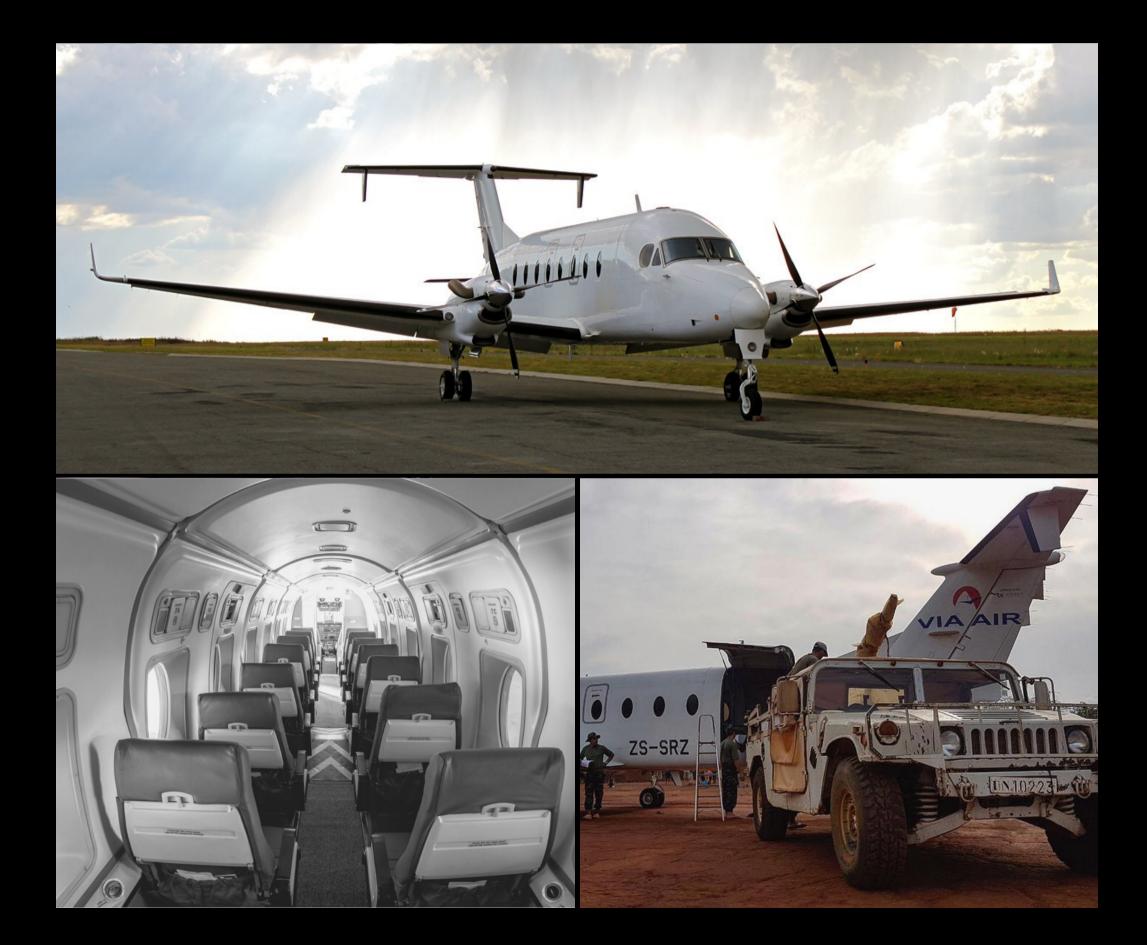

## Beechcraft 1900D Multirole Pressurized Turboprop

#### Multirole Pressurized Turboprop

Max Speed: Range: Passengers: Max payload: Configuration: 520 km per hour 2500 km 19 2100 kg Corporate charter Evacuation & Emergency Cargo Charter Rough terrain landing

#### BEECHCRAFT 1900D

Aircraft ownership, integrated management, fleet diversity and adaptability, are guarantees of our independance and reliability.